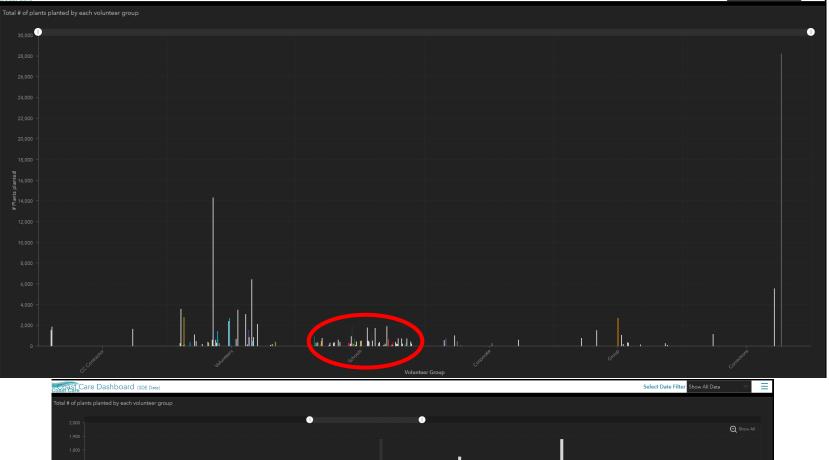

Coast Care Web Map for Collector - Updated SDE Data WebEdit.DBO.CoastCarePlanningWorks: Suther... Date 9/26/2018, 9:30 AM WMA\_Responsible Western Site\_Location Mount Maunganui Site\_Name Sutherland access Marine Pde Who Schools Group\_Name LTD Hours\_worked 2.00 Number\_of\_Workers 63.00 Task Planting Number\_of\_Plants 240.00 Tonnes\_of\_waste 0.00 Fencing Yes Signage Yes Education Yes - On site Comments Total hrs worked 126.00 AccelaID Sourced from the LINZ Data Service and licensed for re-use u..



Total # of Volunteer hours per month



Volunteer hours = hours worked x number of people