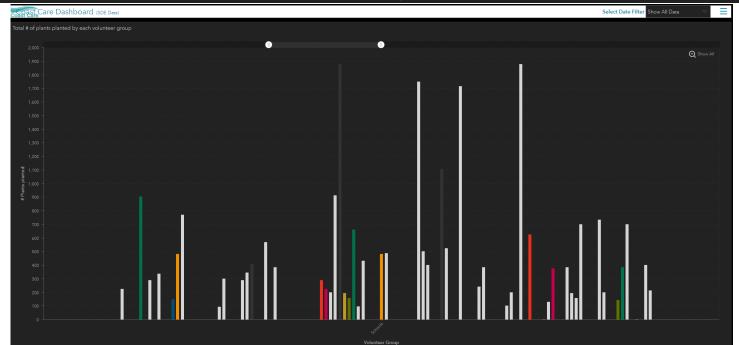

Coast Care Web Map for Collector - Updated SDE Data WebEdit.DBO.CoastCarePlanningWorks: Suther... Date 9/26/2018, 9:30 AM WMA\_Responsible Western Site\_Location Mount Maunganui Site\_Name Sutherland access Marine Pde Who Schools Group\_Name LTD Hours\_worked 2.00 Number\_of\_Workers 63.00 Task Planting Number\_of\_Plants 240.00 Tonnes\_of\_waste 0.00 Fencing Yes Signage Yes Education Yes - On site Comments Total hrs worked 126.00 AccelaID Sourced from the LINZ Data Service and licensed for re-use u..



Total # of Volunteer hours per month



Volunteer hours = hours worked x number of people