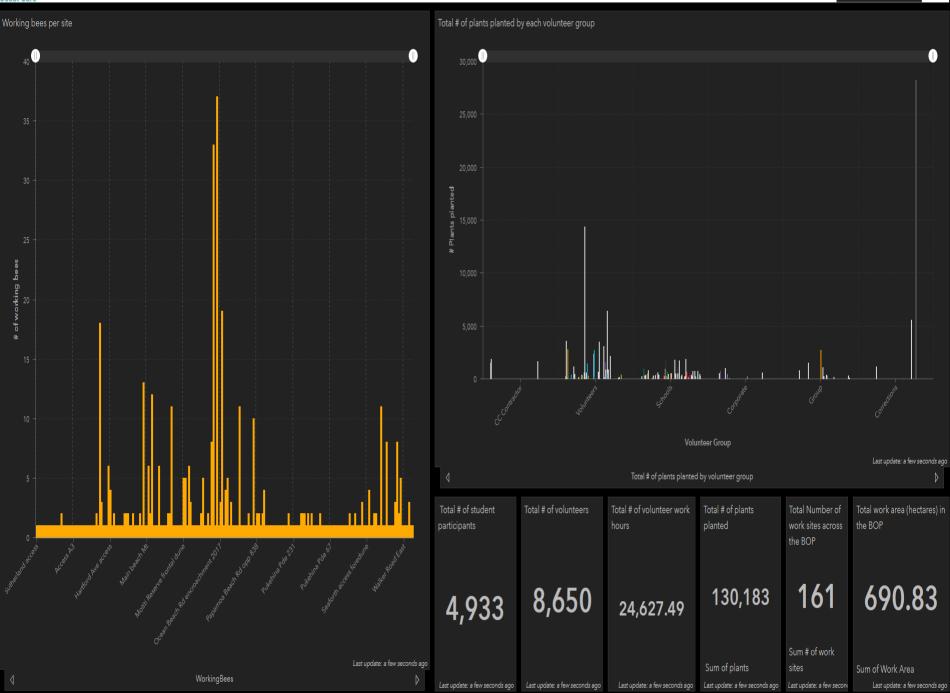

Coast Care Web Map for Collector - Updated SDE Data WebEdit.DBO.CoastCarePlanningWorks: Suther... Date 9/26/2018, 9:30 AM WMA\_Responsible Western Site\_Location Mount Maunganui Site\_Name Sutherland access Marine Pde Who Schools Group\_Name LTD Hours\_worked 2.00 Number\_of\_Workers 63.00 Task Planting Number\_of\_Plants 240.00 Tonnes\_of\_waste 0.00 Fencing Yes Signage Yes Education Yes - On site Comments Total hrs worked 126.00 AccelaID Sourced from the LINZ Data Service and licensed for re-use u..



Total # of Volunteer hours per month



Volunteer hours = hours worked x number of people