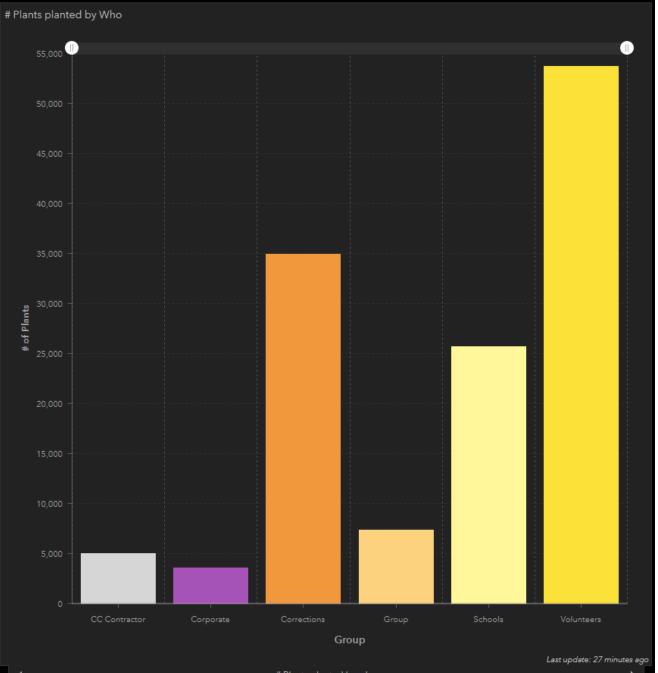

Coast Care Web Map for Collector - Updated SDE Data WebEdit.DBO.CoastCarePlanningWorks: Suther... Date 9/26/2018, 9:30 AM WMA\_Responsible Western Site\_Location Mount Maunganui Site\_Name Sutherland access Marine Pde Who Schools Group\_Name LTD Hours\_worked 2.00 Number\_of\_Workers 63.00 Task Planting Number\_of\_Plants 240.00 Tonnes\_of\_waste 0.00 Fencing Yes Signage Yes Education Yes - On site Comments Total hrs worked 126.00 AccelaID Sourced from the LINZ Data Service and licensed for re-use u..



Total # of Volunteer hours per month



Volunteer hours = hours worked x number of people