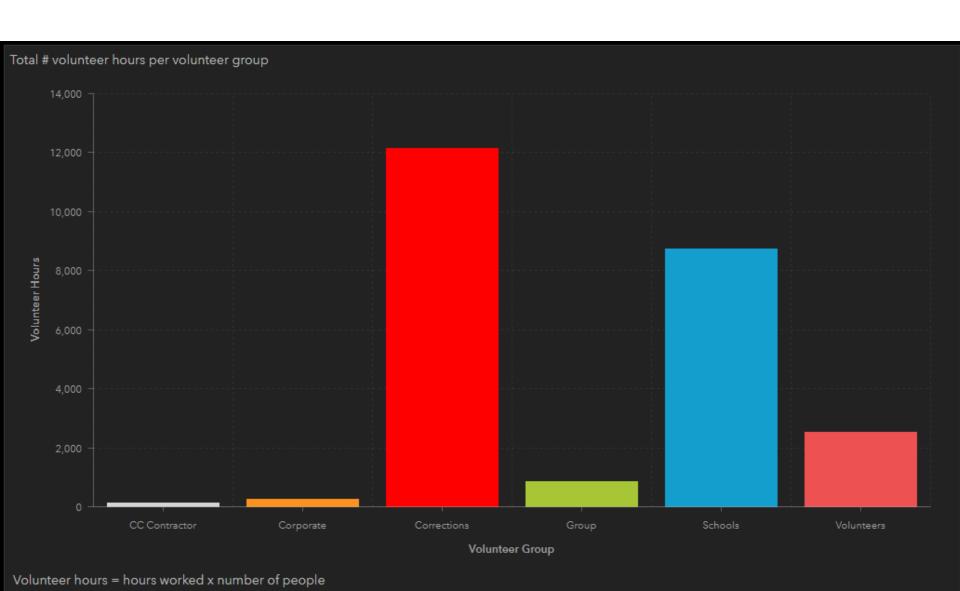

Total # of Volunteer hours per month

Volunteer hours = hours worked x number of people