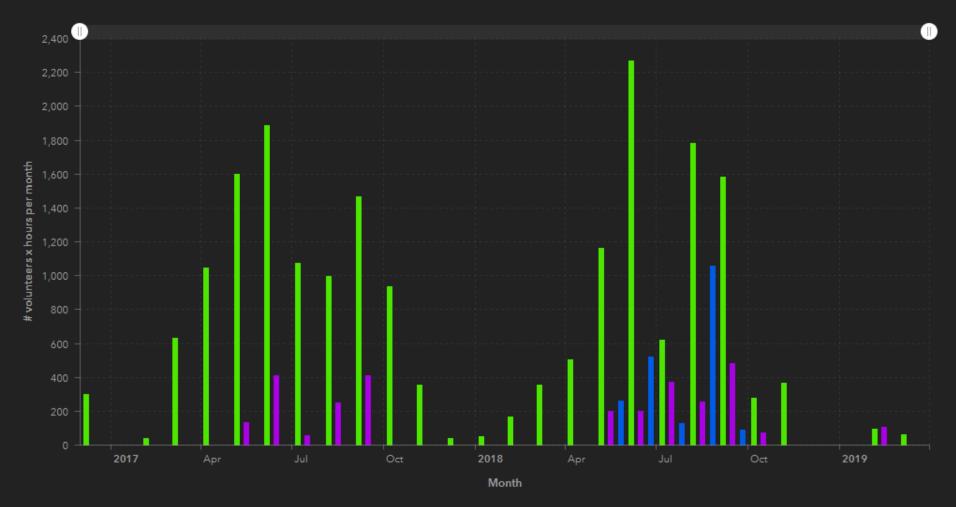

Total # of Volunteer hours per month

Volunteer hours = hours worked x number of people