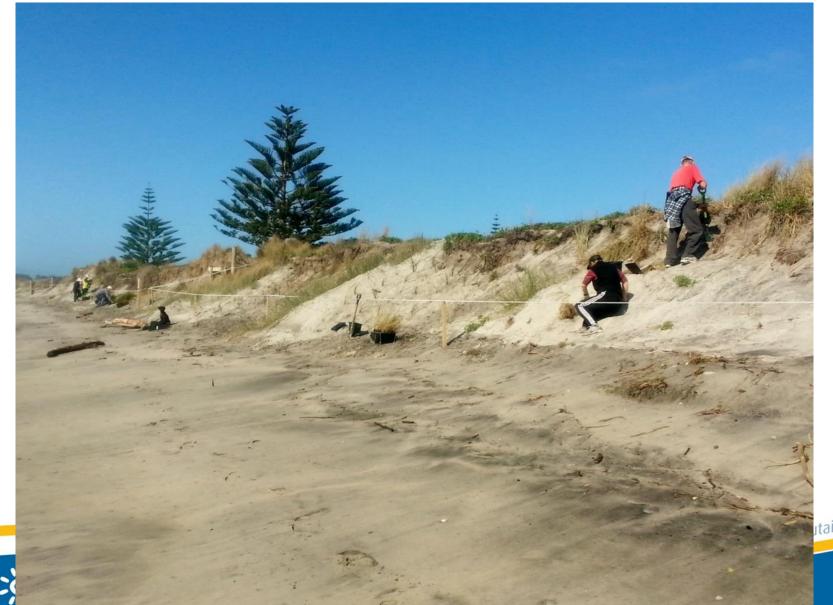

# Coast Care 2016 Planting Summary

Waihi Beach

## 2016 Coast Care Planting Season Summary Waihī Beach

**Total** dune plants planted in the Waihī Beach area this season was **7,674** plants

**Working Bees** 

3 working bees / 110 volunteers / 192 volunteer hours / 1,584 plants

**Individual volunteers** 

23 individual volunteers / 4,328 plants

Schools involved in dune education

4 local schools / 167 students / 1,762 Spinifex & Pingao planted

Corrections

**84** hours doing site prep

Working together to care for our coast - Kia ngatahi te tiaki takutai



## Coast Care stand at the Waihi Beach Community Expo



Working together to care for our coast – Kia ngatahi te tiaki takutai



#### **Waihi Beach Planting sites**







### The Volunteers planting Broadway Ave



#### **Before & After**





#### Pio Shores (Access 41)







### **Volunteers planting at Pio shores**



Working together to care for our coast – Kia ngatahi te tiaki takutai



#### **2016 Planting Summary by Beach**

| Catchment           | Plants per beach  |              |                                  |                                    |         | Grand Total<br>Planted |
|---------------------|-------------------|--------------|----------------------------------|------------------------------------|---------|------------------------|
| Tauranga<br>Harbour | Marine Parade     | Papamoa      | Ocean Beach Road<br>(Coast Care) | Ocean Beach Road<br>(Encroachment) |         | 35,120                 |
|                     | 5,912             | 7,407        | 9,276