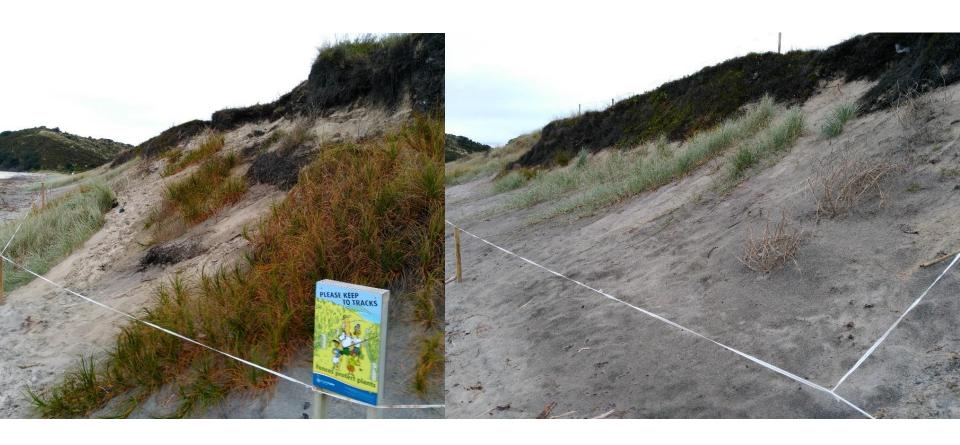

ach

## 2016 Coast Care Planting Season Summary Waihī Beach

**Total** dune plants planted in the Waihī Beach area this season was **7,674** plants

**Working Bees** 

3 working bees / 110 volunteers / 192 volunteer hours / 1,584 plants

**Individual volunteers** 

23 individual volunteers / 4,328 plants

Schools involved in dune education

4 local schools / 167 students / 1,762 Spinifex & Pingao planted

Corrections

**84** hours doing site prep

Working together to care for our coast - Kia ngatahi te tiaki takutai



## Coast Care stand at the Waihi Beach Community Expo



Working together to care for our coast – Kia ngatahi te tiaki takutai



#### **Waihi Beach Planting sites**







### The Volunteers planting Broadway Ave



#### **Before & After**





#### Pio Shores (Access 41)







### **Volunteers planting at Pio shores**



Working together to care for our coast – Kia ngatahi te tiaki takutai



#### **2016 Planting Summary by Beach**

| Catchment           | Plants per beach  |              |                                  |                                    |         | Grand Total<br>Planted |
|---------------------|-------------------|--------------|----------------------------------|------------------------------------|---------|------------------------|
| Tauranga<br>Harbour | Marine Parade     | Papamoa      | Ocean Beach Road<br>(Coast Care) | Ocean Beach Road<br>(Encroachment) |         | 35,120                 |
|                     | 5,912             | 7,407        | 9,276                            | 12,525                             |